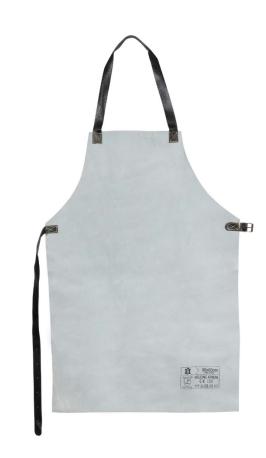

## **COW SPLIT LEATHER WELDING APRON 70X90CM**

REF: 1141130APRON79SCB

## Description:

Cow split leather welding apron, offering protection against risks associated with manual welding activities including splashes of molten metal. Featuring an adjustable leather strap around neck with a buckle closure.

## Features:

- CE CAT II
- Adjustable leather neck strap with a buckle closure
- Protection against splashes of molten metal
- For use on a dry or slightly humid environment
- Designed for manual welding, steel or metallurgy

**Composition:** Apron: Cow split leather | Straps: Leather

**Dimentions:** 70×90 cm **Color:** ■ Natural/Grey leather

Maintenance: No recommended maintenance, no expiration date

Storage: Store in the original package in a well-ventilated area away from extreme temperatures