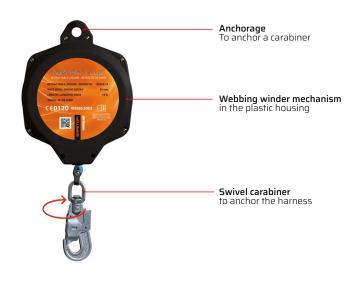

#### Features:

- Category III EPI
- Includes a strong plastic housing
- Fixation through a carabiner on the top (not included)
- Available with or without energy absorber
- Swivel at the harness connexion side avoids twisting of the webbing
- Contains an energy dissipating element
- Includes a connector with resistance 23 Kn and 19 mm opening
- Connection loop with the connector is protected with heat sealing
- The maximum angle of movement of the user is 40°
- Its use is recommended between -30°C and 50°C
- Extra strong 100% polyethylene tape with a breaking load of more than 2000 Kg
- Includes hanger for an easy transport

Materials: Housing: Hardened plastic; Belt: 100% polyethylene; Carabiner: steel

Available sizes: Available in 6 and 15 meters