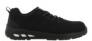

## **BREATHABLE TEXTILE SAFETY SHOE** S1P ESD SRC - FITZ

REF: 13010700000FITZSJ

## Description:

Fitz is one of the most breathable safety shoes that you can put on your feet, specifically designed to ensure long-lasting comfort in hot working conditions. The breathable knitted upper wicks away moisture, creating a cooling effect that your feet will feel thankful for, while the lightweight design and removable SJ foam footbed also add to the comfort. Moreover, Fitz meets all S1P safety requirements. With features such as a steel toe cap and midsole and a slip, oil and fuel resistant outsole that allow you to work in complete safety.

## Composition:

Upper: Knitted Textile Lining: Mesh Toecap: Steel Midsole: Steel Footbed: SJ Foam Outsole: PU

Sample weight: 0.595 gr. (Sample size: 42)

Available sizes: 35 - 47

Available colors: ■ Navy **■** Grey ■ Black ■ Black 115 EN ISO 20345:2011 S1P ESD SRC