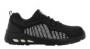

## **BREATHABLE TEXTILE SAFETY SHOE** S1P ESD SRC - FITZ

REF: 13010700000FITZSJ

## Description:

Fitz is one of the most breathable safety shoes that you can put on your feet, specifically designed to ensure long-lasting comfort in hot working conditions. The breathable knitted upper wicks away moisture, creating a cooling effect that your feet will feel thankful for, while the lightweight design and removable SJ foam footbed also add to the comfort. Moreover, Fitz meets all S1P safety requirements. With features such as a steel toe cap and midsole and a slip, oil and fuel resistant outsole that allow you to work in complete safety.

## Composition:

Upper: Knitted Textile Lining: Mesh Toecap: Steel Midsole: Steel Footbed: SJ Foam Outsole: PU

Sample weight: 0.595 gr. (Sample size: 42)

Available sizes: 35 - 47

Available colors: ■ Navy **■** Grey ■ Black ■ Black 115 EN ISO 20345:2011 S1P ESD SRC