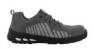

## **BREATHABLE TEXTILE SAFETY SHOE** S1P ESD SRC - FITZ

REF: 13010700000FITZSJ

## Description:

Fitz is one of the most breathable safety shoes that you can put on your feet, specifically designed to ensure long-lasting comfort in hot working conditions. The breathable knitted upper wicks away moisture, creating a cooling effect that your feet will feel thankful for, while the lightweight design and removable SJ foam footbed also add to the comfort. Moreover, Fitz meets all S1P safety requirements. With features such as a steel toe cap and midsole and a slip, oil and fuel resistant outsole that allow you to work in complete safety.

## Composition:

Upper: Knitted Textile Lining: Mesh Toecap: Steel Midsole: Steel Footbed: SJ Foam Outsole: PU

Sample weight: 0.595 gr. (Sample size: 42)

Available sizes: 35 - 47

Available colors: ■ Navy **■** Grey ■ Black ■ Black 115 EN ISO 20345:2011 S1P ESD SRC