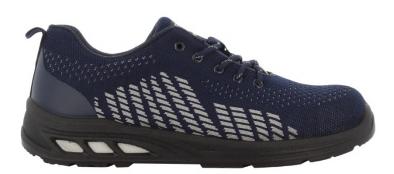

## **BREATHABLE TEXTILE SAFETY SHOE** S1P ESD SRC - FITZ

REF: 13010700000FITZSJ

## Description:

Fitz is one of the most breathable safety shoes that you can put on your feet, specifically designed to ensure long-lasting comfort in hot working conditions. The breathable knitted upper wicks away moisture, creating a cooling effect that your feet will feel thankful for, while the lightweight design and removable SJ foam footbed also add to the comfort. Moreover, Fitz meets all S1P safety requirements. With features such as a steel toe cap and midsole and a slip, oil and fuel resistant outsole that allow you to work in complete safety.

## Features:

- Breathable upper offers increased moisture and temperature management for extended wearer comfort
- Robust steel toecap to protect the feet of the wearer against falling or rolling objects
- Puncture resistant steel midsole to prevent sharp objects from penetating the outsole
- Energy absorption heel reduces the impact of jumps or running on the body of the wearer
- Slip-resistant outsole is resistant against oil and fuel
- Anti-static ESD properties

## Composition:

Upper: Knitted Textile Lining: Mesh Toecap: Steel Midsole: Steel Footbed: SJ Foam Outsole: PU

Sample weight: 0.595 gr. (Sample size: 42)

Available sizes: 35 - 47

Available colors: ■ Navy **■** Grey ■ Black ■ Black 115 EN ISO 20345:2011 S1P ESD SRC