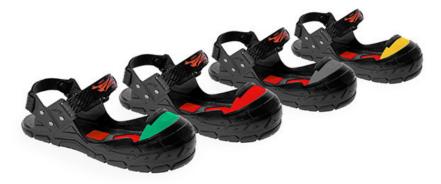

#### Available colors and sizes:

- Yellow: 34 37
   Grey: 37 42
- Red: 42 45 Green: 45 - 47