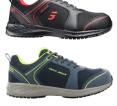

#### Description:

Extremely light low-cut safety shoe made of Synthetic material with a protective steel toecap and energy absortion heel. Oil and fuel resistant and with slip-resistant and anti-static properties.

#### Features:

- Breathable upper offers increased moisture and temperature management for extended wearer comfort
- Robust steel toecap to protect the feet of the wearer against falling or rolling objects
- Energy absorption heel reduces the impact of jumps or running on the body of the wearer
- The outsole is resistant against oil and fuel
- Slip-resistant and anti-static properties

## Available colors and sizes:

- Black/Light Grey: 36 47
- Black/Red: 36 47
- ▼ Navy Blue/Yellow: 36 47