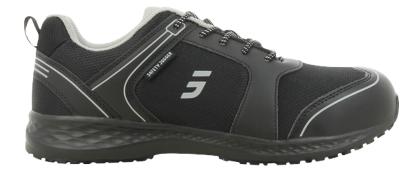

#### Description:

Extremely light low-cut safety shoe made of Synthetic material with a protective steel toecap and energy absortion heel. Oil and fuel resistant and with slip-resistant and anti-static properties.

#### Features:

- Breathable upper offers increased moisture and temperature management for extended wearer comfort
- Robust steel toecap to protect the feet of the wearer against falling or rolling objects
- Energy absorption heel reduces the impact of jumps or running on the body of the wearer
- The outsole is resistant against oil and fuel
- Slip-resistant and anti-static properties

### Composition:

Upper: Synthetic Lining: Mesh, Synthetic Leather Footbed: SJ Foam Midsole: N/A Outsole: EVA/Rubber Toecap: Steel

Sample weight: 0.431 gr. (Sample size: 42)