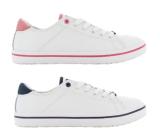

# LOW, LEATHER WOMEN'S SNEAKER 01 ESD SRC **PAOLA**

REF: 1301070000PA0LASJ

#### Description:

Paola is a low cut leather sneaker for her that meets the latest fashion trends and it meets the strictest safety standards as well.

#### Available colors and sizes:

■ Black: 36 - 42 Fuchsia: 36 - 42

■ Navy: 36 - 42

EN ISO 20347:2012 O1 ESD SRC