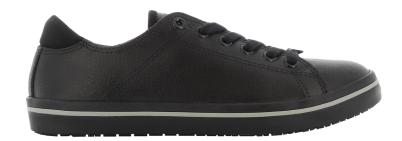

# LOW, LEATHER WOMEN'S SNEAKER 01 ESD SRC **PAOLA**

REF: 1301070000PA0LASJ

#### Description:

Paola is a low cut leather sneaker for her that meets the latest fashion trends and it meets the strictest safety standards as well.

#### Available colors and sizes:

■ Black: 36 - 42 Fuchsia: 36 - 42

■ Navy: 36 - 42

EN ISO 20347:2012 O1 ESD SRC