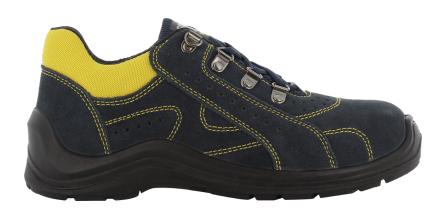

## BREATHABLE, LOW-CUT SUEDE SAFETY SHOE S1P SRC - TITAN

REF: 1301070000TITANSJ

## Description:

Breathable, low-cut suede safety shoe with reinforced protective steel toecap as well as an energy absortion heel. Oil and fuel resistant with anti-piercing, slip-resistant and anti-static properties.

## Features:

- Robust steel toecap to protect the feet of the wearer against falling or rolling objects
- Puncture resistant steel midsole to prevent sharp objects from penetating the outsole
- Heel energy absorption reduces the impact of jumps or running on the body of the wearer
- The outsole is resistant against oil and fuel
- Anti-piercing, slip-resistant and anti-static properties

## Composition:

Upper: Suede Leather Lining: Mesh Footbed: SJ Foam Footbed Midsole: Steel Outsole: PU/PU

Toecap: Steel

Sample weight: 0.610 gr. (Sample size: 42)

Available colors and sizes: **Z** Dark Blue/Yellow: 36 - 47