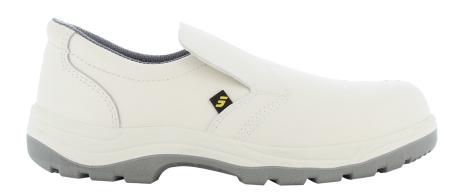

## Description:

Low-cut safety shoe for daily use made of leather designed for the food industry. With a protective steel toecap and an oil and fuel resistant outsole. With slip-resistant, anti-static and waterproof properties.

## Composition:

Upper: Nappa Action Leather Lining: Cambrella Footbed: SJ Foam Midsole: Steel Outsole: PU/PU Toecap: Steel

Sample weight: 0.525 gr. (Sample size: 42)

**Available colors and sizes:** ☐ White: 35 - 47