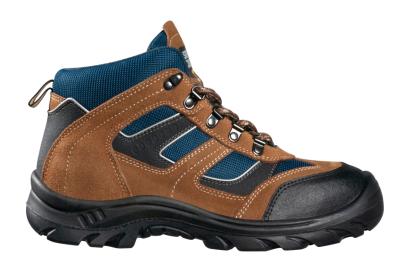

## BREATHABLE SUEDE BOOT S3 SRC - X2000

REF: 1301070000X2000SJ

## Description:

Mid-cut safety boot designed for daily use with a breathable suede upper, reinforced protective steel toecap and energy absortion heel. Oil and fuel resistant with anti-piercing, slip-resistant, anti-static and waterproof properties.

## Composition:

Upper: Waterproof Suede Lining: Mesh Footbed: SJ Foam Midsole: Steel Outsole: PU/PU

Outsole: PU/PU Toecap: Steel

Sample weight: 0.707 gr. (Sample size: 42)

Available colors and sizes: ■ Brown: 36 - 49