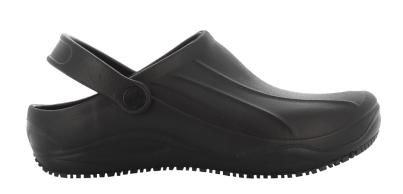

# CLOSED MODEL WITH GREAT COMFORT ESD SRC SMOOTH

REF: 130107000SM00THSJ

# Description:

Closed model with great comfort. With slip-resistant and waterproof properties.

#### Features:

- Electrostatic Discharge (ESD), ESD provides the controlled discharge of electrostatic energy that can damage electronic components and avoids risks of ignition resulting from electrostatic charges. Volume resistance between 100 KiloOhm and 35 MegaOhm
- Waterproof materials make you capable of escorting patients into the shower in a safe and hygienic way
- These shoes can be washed in a washing machine at 30°C
- This shoe is chemically and UV sterilizeable
- Slip-resistant and waterproof properties

## Composition:

Upper: Expanded EVA Lining: N/A Footbed: N/A Outsole: EVA/Rubber

Sample weight: 0.220 gr. (Sample size: 38)