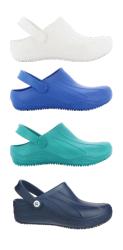

## Available colors and sizes:

■ Black: 35 - 47 □ White: 35 - 47 ■ Blue: 35 - 47 Electric Green: 35 - 47Navy: 35 - 47