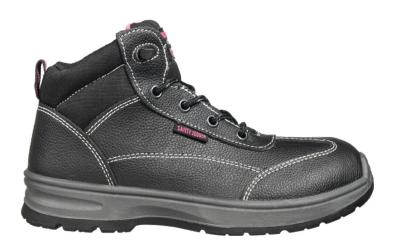

## BLACK LEATHER BOOT S3 SRC FEMININE - BESTLADY

REF: 1301070BESTLADYSJ

## Description:

Classic mid-cut safety boot with a feminine touch featuring a breathable leather upper, reinforced protective steel toecap and an energy absortion heel. Oil and fuel resistant with anti-piercing, slip-resistant, anti-static and waterproof properties.

## Composition:

Upper: Baku Action Leather Lining: Mesh Footbed: SJ Foam Midsole: Steel Outsole: PU/PU Toecap: Steel

Sample weight: 0.520 gr. (Sample size: 38)

Available colors and sizes: ■ Black: 35 - 42