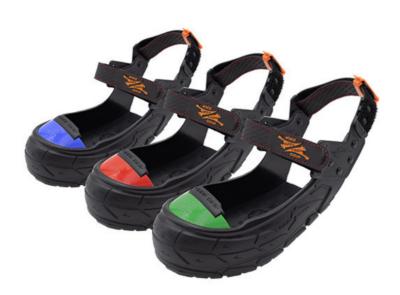

# Description:

Reusable Aluminium/titanium toe cap, can be adapted and adjusted to all kind of footwear. Color coded sizing for easy identification.

### Features:

- Professional use : Against impacts and toe crush injuries.
- Aluminium/titanium toe cap : Ultra light!
- Multidirectional straps : secure hold of the foot
- Only 3 sizes to cover from 34 to 50
- Color code to track sizes
- Can be adapted to all kind of footwear (even high-heeled shoes)
- Reusable
- Tiger-grip ® antislip sole with self cleaning studs

## Available colors and sizes:

Blue: 34 - 38
Red: 38 - 43

■ Red: 38 - 43 ■ Green: 43 - 48