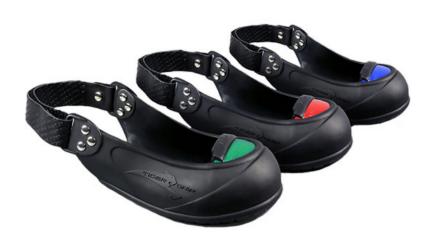

# SAFETY CAP OVERSHOE VISITOR

REF: 130166000011176SJ

# Description:

Reusable Aluminium/titanium toe cap, can be adapted and adjusted to all kind of footwear. Color coded sizing for easy identification.

### **Features**

- Professional use: Against impacts and toe crush injuries
- Aluminium/titanium toe cap : Ultra light!
- Velcro comfort strap
- 3 sizes to cover from 34 to 50
- Color code to track sizes
- Can be adapted to all kind of footwear (even high-heeled shoes)
- Reusable
- Tiger-grip ® antislip sole with self cleaning studs

## Available colors and sizes:

■ Blue: 34 - 38 ■ Red: 38 - 43

Green: 43 - 48