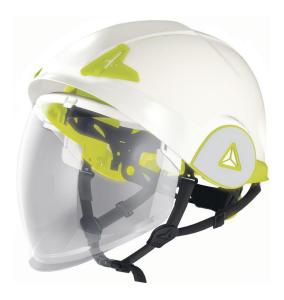

## Description:

ABS dual shell safety helmet with PC retractable visor. Sport and dynamic design. 3 textile straps with 6 fixing points. Foam sweat band. One-D Rotor clamping system: head size 53 to 63 cm. 2 possible positions of the headband (top/low) for a better comfort. Retro-reflective stickers. Electrical insulation up to 1000 V.A.C. or 1500 V.D.C, protection against arc fault Class 1 (GS-ET 29). Visor with anti-Fog N and anti-scratch K treatments and protection against electrical arcs, and molten metals or hot liquids projections.

## Features:

- Integrated visor
- Balanced centre of gravity
- Comfortable distance between the visor and the user's face
- Easy locking of the visor in two positions
- Optimised visor grip area
- Lateral reflectivity
- One-D Rotor ergonomic clamping system
- ABS double shell
- Replaceable visor
- Clips to hold a headlamp