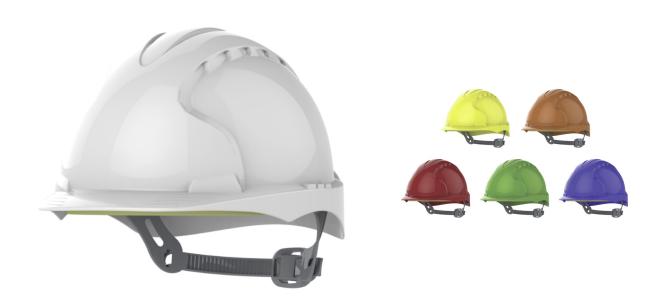

# HELMET MEDIUM VISOR WITHOUT VENTILATION WITH MANUAL ADJUSTMENT - EVO3

REF: 146114000AJE160JP



## Description:

The EVO3 Comfort Plus helmet combines a super strong shell for superior all-day protection in the widest variety of environments, with the comfort benefits of the Evolution 3D-Adjustment harness system. EVO3 is an advancement of the long-established MK2 and Mk3 helmets, the EVO3 maintains the JSP signature style while incorporating developments first seen in the EVO8. Featuring a 6-point terylene cradle harness system for added comfort and OneTouch manual adjustment, adjustable using one hand in one quick motion.

### Features:

- Manual adjustment possible with a single movement
- Durable high-density polyethylene (HDPE) shell
- 6-point terylene cradle harness system offers great comfort
- Porous PU coated cotton core band for maximum sweat absorption

## Composition: