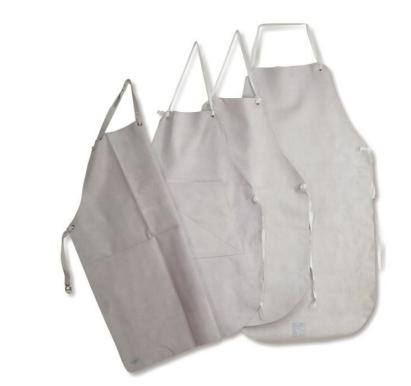

# **CRUTE APRON 60X90CM**

REF: 17107000000900BR

## Description:

Gray apron in strong and durable rawhide with reinforced adjustable straps for the neck and tying at the back. Certified accessory, specially designed for welding, carpentry and metalwork.

#### Features:

- CAT. II
- Reinforced adjustable straps

EN 407

Resistant and durable material
Designed for welding, carpentry and metalwork

#### Composition: Crute

Dimentions: 60x90 cm

Color: 🛛 Grey

#### Use cases:

- Welding
- Carpentry
- Metalwork

CE EN 407