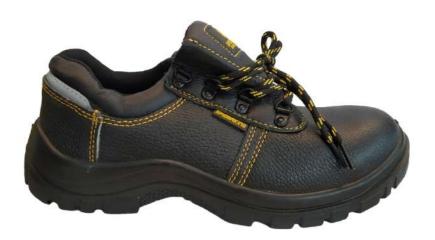

## **SAFETY SHOE S3 EROS SPIDERKING**

REF: 17107000000EROSBR

## Description:

Black leather safety shoe S3 SRC with an ergonomic sole made of anti-static injected polyurethane with a ribbed profile. The toecap and midsole are made of steel giving this equipment a high level of protection. Anti-static shoe, anti-slip, resistance to abrasion, oils and some acids as well as resistance to water penetration and absorption.

## Composition:

Upper: Leather Toe cap: Steel Midsole: Steel Sole: PU/PU (double density) Lining: Carambelle

Available colors and sizes: ■ Black: 38 - 46