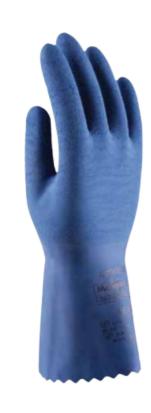

# Description:

The glove is ideal for use in fishing industry, oyster farming, general janitorial, chemical cleaning, general wet and dry handling and food conditions.

### Features:

- Supported natural rubber blue latex glove
- Seamless liner for greater comfort during use
- Wrinkled finish on hand ensures good grip in both wet and dry conditions
- High flexibility and excellent levels of dexterity
- The glove allows contact up to 250°C
- 21 CFR (USA) and European Directives compliant for food applications