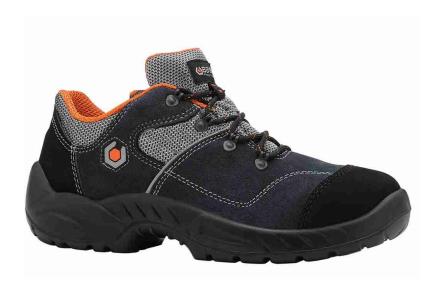

## SAFETY SHOE S1P SRC GARIBALDI

REF: 1881070000B0155BA

## Description:

Protective shoe in suede with steel toecap and anti-perforation insole. Footwear with energy absorption in the heel area, antibacterial lining and non-slip sole resistant to oils and hydrocarbons. With antistatic properties, it protects the user against electrical discharges.

## Features

- Energy absorption in the heel area
- Puncture-resistant midsole
- Oil and hydrocarbon resistant sole
- Steel toe cap
- Lining with antibacterial treatment
- Anti-static and anti-slip properties

## Composition:

Upper: Suede

Lining: Breathable 3D technical fabric, fights bacteria proliferation and eliminates bad odors

Insole: Fresh'n Flex Toecap: Steel

Sole: Anti-fatigue, light and flexible

Available colors and sizes: ■ Blue/Black: 36 - 49