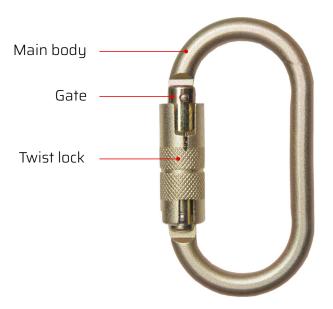

#### **Description**:

The connector is a personal protection equipment against falls from heights. It's a device that can be opened and used to connect components of fall arrest equipment to the complete fall arrest system.

#### Features:

- Dimensions: 107 x 58 mm
- Opening: 19 mm

- Weight: 173 g Static strenght: 20 kN Type of lock: Twist lock
- Installation method: Detachable

Material: Steel

Manufacturer: PROTEKT

( E EN 362