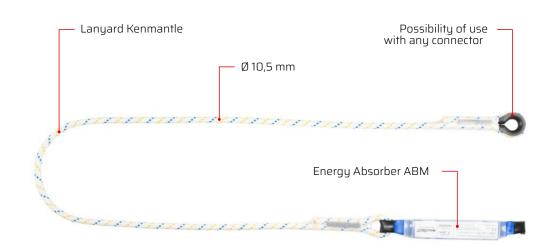

#### Description:

The energy absorber with twin-tail lanyard is a personal protection equipment against falls from heights and complies with standard EN 355. The fall arrest system consists of an energy absorber with lanyard (EN 355) attached to the seat belt (EN 361) and connected to the structural anchor point (EN 795). The total length of this subsystem, including the energy absorber, lanyard, terminals and connectors must not exceed 2 m.

### Materials:

- Energy Absorber polyamide webbing
- Lanyard polyester

#### Dimensions:

- Energy Absorber 200x32x45 mm
- Lanyard 1,5 m

Manufacturer: PROTEKT

## Special features:

Can be used in potentially explosive areas.