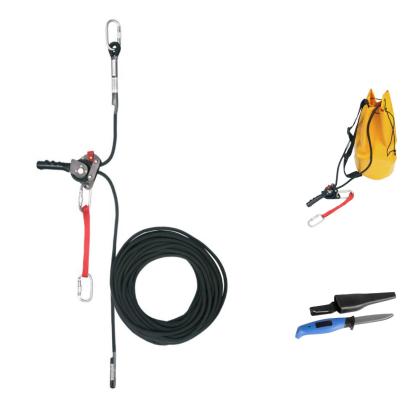

#### The MK II device is offered as a kit consisting of:

- Descending Device
- Rescue rope with 11mm diameter and 60m long
- 30 m anchor strap AZ 900
- Three connectors
- Cargo Bag
- Knife

Available rope lengths: 10 - 200 meters

Manufacturer: PROTEKT

CE EN 341 Class C