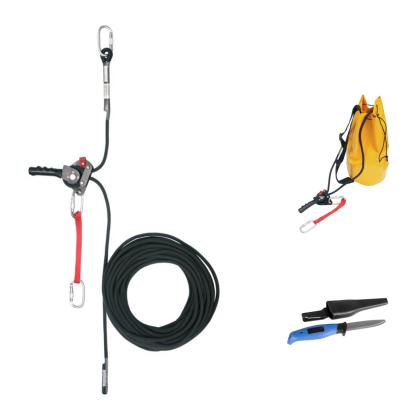

## The MK II device is offered as a kit consisting of:

- Descending Device
- Rescue rope with 11mm diameter and 40m long
- 30 m anchor strap AZ 900
- Three connectors
- Cargo Bag
- Knife

Available rope lengths: 10 - 200 meters