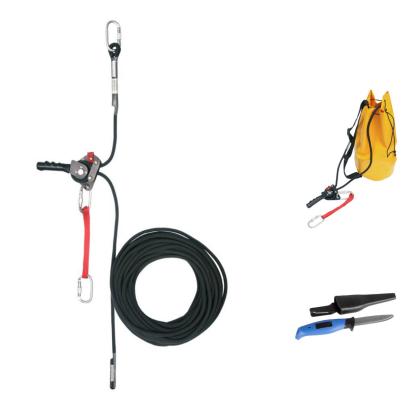

#### The MK II device is offered as a kit consisting of:

- Descending Device
- Rescue rope with 11mm diameter and 30m long
- 30 m anchor strap AZ 900
- Three connectors
- Cargo Bag
- Knife

Available rope lengths: 10 - 200 meters

Manufacturer: PROTEKT

CE EN 341 Class C