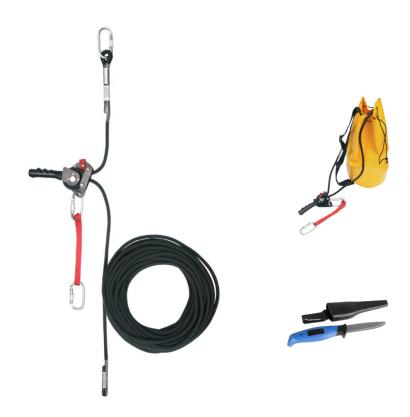

## **RESCUE KIT WITH 100M ROPE AR 010**

REF: 201061200000112PK

## Description:

Rescue descent device for evacuation of personnel from heights.

The MK II rescue descent device can be used for rescue operations at heights when:

- a work accident has occurred and the patient is unable to descend from a height by himself;
  a fall has been stopped by anti-fall equipment and the patient is far from structural anchor points.

## The MK II device is offered as a kit consisting of:

- Descending Device
- Rescue rope with 11mm diameter and 100m long
- 30 m anchor strap AZ 900
- Three connectors
- · Cargo Bag
- Knife

Available rope lengths: 10 - 200 meters