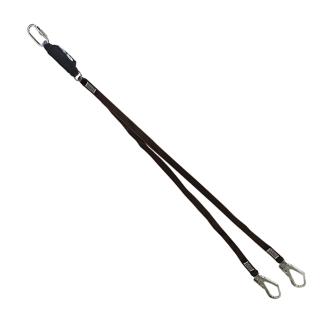

## DOUBLE FALL ARREST STRAP 1,5M WITH SHOCK ABSORBER WITH ALUMINUM HOOKS - MAXI

REF: 21106034A15MAXICX

## Description:

The energy absorber Climax mod. 34-A together with a safety harness, is an indispensable element for a safe fall arrest system. The energy absorber is designed to protect when installing scaffolding, as the design of the Y-shaped securing strap enables the user to be secured to the structure at all.

The Climax connector MAXI is an anchor conector (Class A) made of aluminum. It has fully automatic locking and safety blocking mechanisms. The clocking and blocking systems are designed to fully prevent accidental or involuntary unblocking of the connector by forcing users to carry out two consecutive voluntary operations to detach themselves.

## Features:

- Energy absorption strap of specific seams.
- The anchoring strap is composed of two black polyester straps 45 mm wide

## Size:

Energy absorber: 1.5 m\* Connector: Opening: 110 mm

\*also available, 2 m