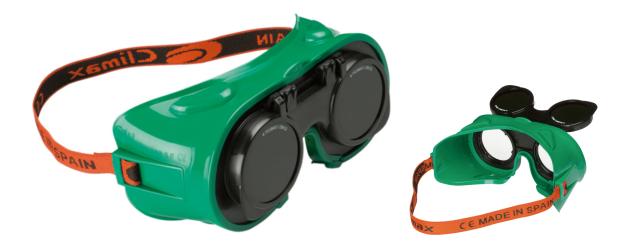

#### Description:

Climax 545-A goggle have been designed and manufactured to block the radiation emitted during oxyacetylene welding and oxygen cutting processes.

#### Frame and fastening system:

The frame is made up of a front and a fastening system.

The front is green and made by injecting PVC resin. It has a slot all the way around the inner perimeter, which the collapsible frame slots into.

The collapsible frame is black and made by polyamide injection and consists of two parts, one part is fixed to the front and contains the colourless eyepieces and another collapsible part that shelter the two filtering eyepieces.

#### Lenses:

The goggles have 4 lenses, 2 of which are colourless. They are circular, 50 mm in diameter and 3mm thick.

The two filtering eyepieces are made of non-actinic glass and are 50 mm in diameter and 2,6mm thick.

They are situated in the collapsible part of the frame so they can be raised once the welding work is over, enabling perfect vision through the colourless eyepieces.

**Optical class:** 1

Weight: 0.190 Kg