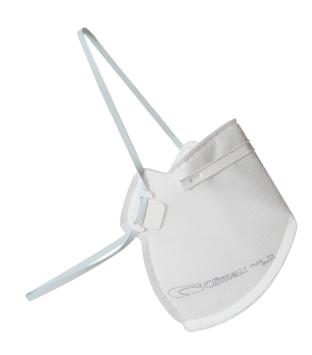

## HALF FACE MASK FFP1 NR EN149 4XTLV - 1710

REF: 211100000001710CX

## Description:

Climax filtering half masks have been designed to effectively retain dust particles in suspesion, mist and smoke. They are very light, comfortable and offer a very low resistance to breathing. According to their efficacy, they are classified in three levels of protection: FFP1, FFP2 and FFP3 (FFP-Filtering face piece). Not reusable.

## **Features**

- Soft inner material: The material inside provides great comfort throughout the day.
- Adjustable nose clip: Easy to adjust to provide greater protection for the entire day.
- Setting synthetic bands: Does not contain materials made of natural rubber (latex). No staples, single ring
- Filtering material composition: 100% woven unwoven
- Maximum level of use: 4 x TLV
- Protection: Liquid aerosols and solids (eg. Mist of oil) non-toxic, low-toxicity