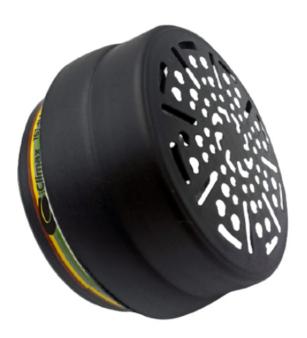

# **COMBINED FILTER A1B1E1K1P3** 757-N

REF: 2111000000757NCX

#### Description:

The filter is made up of two main parts:

- Filter against gases and vapours. Is made out of a plastic in order to enable better airflow.
- Filter P3 against particles that allows inhalation while retaining solid and liquid particles. Is fitted over the gas filter.

#### Features:

- Protection against A, B, E, K and P3 type gases: A Organic gases and vapours with boiling point > 65 °C
- B Inorganic gases and vapors (chlorine, hydrogen sulfide and hydrocyanic acid)
- E Sulfur dioxide
- K Ammonia and its organic derivatives
- P Particle Filter

Color: 🔳 Black