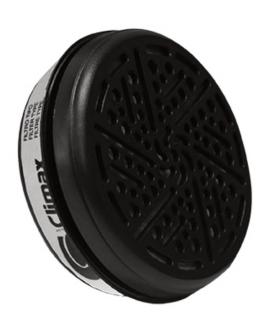

## **P3 PARTICULATE FILTER MOD.757-N**

REF: 21110000757P2P3CX

## Description:

Filter made up of a high-density polyethylene black base fitted with a round cover made up with the same material. Between the cover and the base there is a fillter against particles type P3. Sodium chloride and paraffin oil max. filter penetration equal to 0,05%. The filter 757-N P3 R is designed to be used with the half masks Climax mod. 757, the full face mask mod. 732-N and the half-mask 800.

## Features:

• Protection against bacteria and viruses

• Suitable for retention of welding fume particles

Connection system: Bayonet

**Composition:** High-density polyethylene (casing and cover)

Weight: 0.056 Kg.
Color: ■ Black