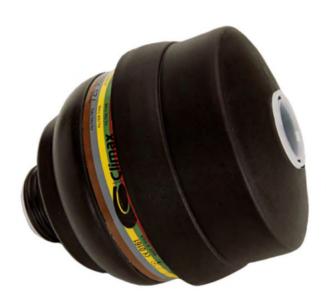

## ABEK2P3 COMBINED FILTER MOD.725 FOR PANORAMIC FACE MASK 731

REF: 21110725ABEK2P3CX

## Description:

The Filter is made up of two main parts:

- Filter against gases and vapors of chemical compounds formed by an ABS housing with a flared shape to allow a more favorable air flow.
- Filter P3 against particles. It has a tapered casing with a hole at the top for air intake. Inside contains the filtering medium that allows inhaled while retaining solid and liquid particles. It is assembled on the gas filter by means of ultrasonic welding. Designed to be used with the Climax masks 731 and 731-C and masks with a standard thread (EN 148-1).

## Features:

- Protection against A, B, E, K and P3 type gases:
- A Organic gases and vapours with boiling point > 65 °C
- B Inorganic gases and vapors (chlorine, hydrogen sulfide and hydrocyanic acid)
- E Sulfur dioxide
- K Ammonia and its organic derivatives
- P Particle Filter