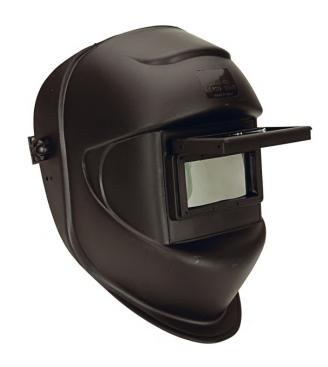

## Description:

The Climax 405 CPA welding mask is designed to provide effective protection against the radiation emitted during welding processes, as well as any incandescent particles that may be released during these processes. The mask is made of polypropylene and covers the wearer's face and neck, protecting them from possible burns.

The fastening system consists of a harness with two straps one padded and the other adjustable for comfort and safety.

The viewing window has a 1 mm thick external filter cover made of colorless polycarbonate, which protects the non-actinic filter from particles and impacts. The standard filter is non-actinic filter shade 12, with a wide range of other shades available.