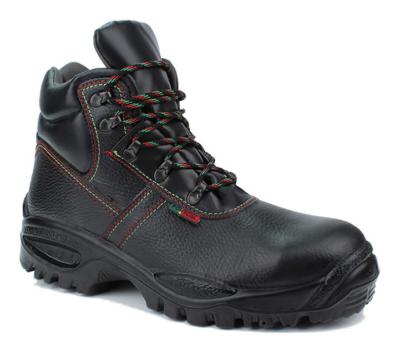

# **BLACK LEATHER BOOT S3 SRC B+P STEEL W/ ID PU SOLE - GUARDA**

REF: 24107000000GRDIC

### Description:

Widely used in civil construction, gardening and metallurgy, this Guarda boot is inspired by the highest city in Portugal and the wild nature of the Serra da Estrela to guarantee durability in the most inhospitable environments.

#### Composition:

Headband Protection: Steel (resistant to 200J impact and 15KN compression) Insole Protection: Steel Cutting Materials: Black embossed leather Lining Materials: Gray Textile Cleaning Insole: Black Cambrelle Sole: PU Directly Injected

Available colors and sizes: ■ Black: 36 - 47