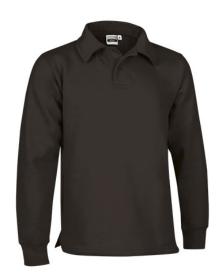

# SWEAT POLO BRUSHED FLEECE POL/COT 295GR - APOLO

REF: 2810300000AP0L0VT

# Description:

Sweatshirt with a soft and pleasant touch in velvety fabric, brushed on the inside, ideal to wear over another piece of clothing. Polo collar in the same terry fabric, with central placket and two-button fastening. Straight hem with side slits, elastic ribbed cuffs and double stitching at shoulders, armholes, cuffs and hem.

### Features:

- Ribbed cuffs
- With central placket and two-button closure
- Double stitching on shoulders, armholes, cuffs and waist
- Velvety and brushed fabric inside

Composition and density: 65% Polyester / 35% Cotton - 300 g/m²