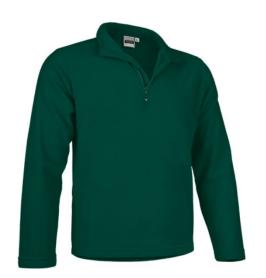

### Description:

Lightweight fleece made of anti-peeling microfleece fabric with a high collar with a short zip to the chest and chin guard on the upper neck to prevent the zip from rubbing against the skin. With reinforced seams, long sleeves without cuffs and curved back hem, longer at the back. Ideal as a second layer of clothing in winter.

## Features:

- Anti-pilling microfleece fabric
- High collar with half zip
- Reinforced seams

Composition and density: 100% Polyester - 320 g/m²