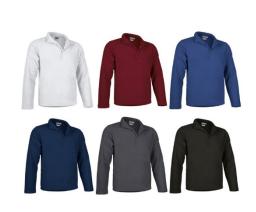

# ANTI-PEELING POLYESTER FLEECE HIGH COLLAR W/ ZIPPER - TREKKING

REF: 2810300TREKKINGVT





### Description:

Lightweight fleece made of anti-peeling microfleece fabric with a high collar with a short zip to the chest and chin guard on the upper neck to prevent the zip from rubbing against the skin. With reinforced seams, long sleeves without cuffs and curved back hem, longer at the back. Ideal as a second layer of clothing in winter.

## Features:

- Anti-pilling microfleece fabric
- High collar with half zip
- Reinforced seams

Composition and density: 100% Polyester - 320 g/m²

# Wash care:



## Size chart:

| Sizes (cm) | XS   | S    | М    | L    | XL   | XXL  | 3XL  |
|------------|------|------|------|------|------|------|------|
| Length     | 67.5 | 70.5 | 73.5 | 76.5 | 79.5 | 82.5 | 85.5 |
| Width      | 50   | 53   | 56   | 59   | 62   | 65   | 68   |

### Available