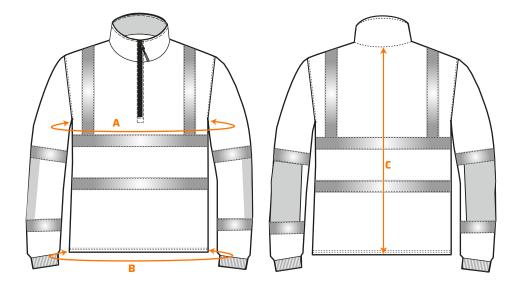

## Size chart:

| Sizes (cm) |   | XS    | S     | М     | L     | XL    | XXL   | 3XL   | 4XL   | 5XL   | 6XL   |
|------------|---|-------|-------|-------|-------|-------|-------|-------|-------|-------|-------|
| Chest      | A | 100.5 | 108.5 | 117.5 | 126.5 | 135.5 | 144.5 | 153.5 | 162.5 | 171.5 | 180.5 |
| Hem        | В | 98.5  | 106.5 | 115.5 | 124.5 | 133.5 | 142.5 | 151.5 | 106.5 | 169.5 | 178.5 |
| Length     | С | 74.5  | 74.5  | 74.5  | 74.5  | 74.5  | 74.5  | 76.5  | 76.5  | 76.5  | 76.5  |