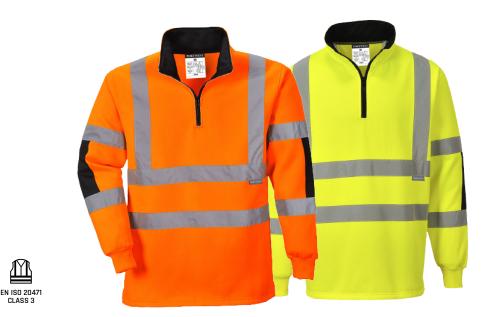

# OXFORD HIGH VISIBILITY RUGBY SWEATSHIRT WITH CONTRAST - B308

REF: 3010300000B308PW

## Description:

Engineered for durability and style, this rugby shirt is a classic in our high visibility leisure range. Contrast elbow panels constructed from 600D 100% polyester provide extra durability and support. This garment is suited to all types of working environments.

#### Features:

- Knitted fabric with brushed backing
- Reflective tape for increased visibility
- 1/4 length centre front zip for added comfort and versatility
- Reinforced panels in high wear areas for maximum durability
- Designed with a comfort fit
- Ribbed cuffs for added comfort
- Certified to EN ISO 20471 after 50x washes
- 40+ UPF rated fabric to block 98% of UV rays
- Complies with RIS 3279-TOM for rail industry (orange only)
- CE certified

## Composition and density:

Shell Fabric: 65% Polyester, 35% Cotton 300g Contrast Fabric: 100% Polyester Oxford 600D

Available colors and sizes: Vellow: XS - 6XL

Orange: XS - 4XL