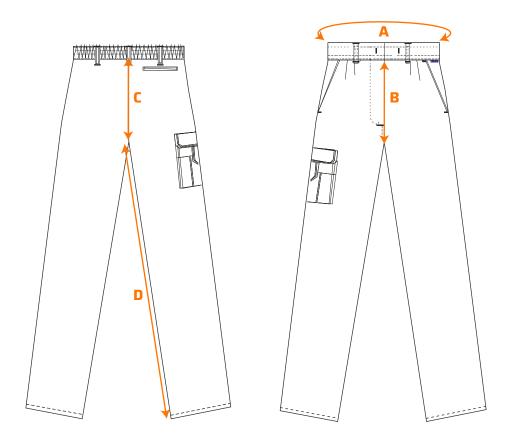

### Size chart:

| Sizes (cm)      |   | XS | 5  | М  | L  | XL | XXL  | 3XL  |
|-----------------|---|----|----|----|----|----|------|------|
| Waist (relaxed) | Α | 56 | 64 | 72 | 80 | 88 | 100  | 108  |
| Front rise      | В | 25 | 26 | 27 | 28 | 29 | 30.5 | 31.5 |
| Back rise       | С | 32 | 33 | 34 | 36 | 37 | 38.5 | 39.5 |
| Inside leg      | D | 78 | 78 | 78 | 78 | 78 | 78   | 78   |