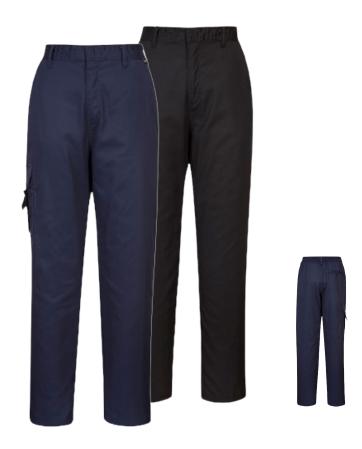

# **WOMEN'S COMBAT TROUSER - C099**

REF: 30103000000C099PW

### Description:

Comfortable and stylish, with a back elasticated waist for extra freedom of movement, this garment features two side pockets and a combination thigh and mobile phone pocket.

Composition and density: Shell Fabric: Kingsmill: 65% Polyester, 35% Cotton 210g

**Available colors and sizes:** ■ Navy: XS - 3XL ■ Black: XS - 3XL