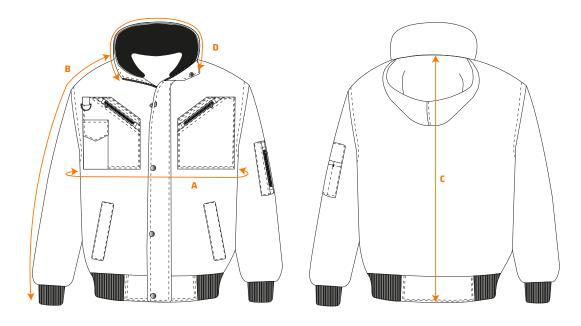

## **BOMBER JACKET 4 IN 1 - F465**

REF: 3010300000F465PW

Size chart:

| Sizes (cm)    |   | S    | М    | L   | XL   | XXL  | 3XL  |
|---------------|---|------|------|-----|------|------|------|
| Chest contour | Α | 118  | 126  | 134 | 142  | 150  | 158  |
| Sleeve length | В | 82   | 83   | 84  | 85   | 86   | 87   |
| Length        | С | 72   | 74   | 74  | 76   | 76   | 76   |
| Neck contour  | D | 60.4 | 61.9 | 63  | 64.3 | 65.6 | 66.9 |