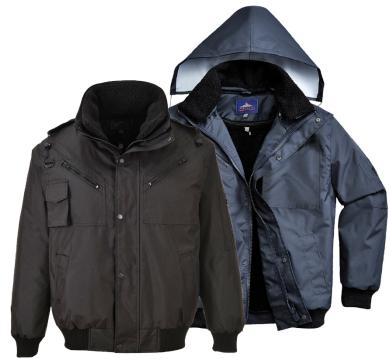

# **BOMBER JACKET 4 IN 1 - F465**

REF: 3010300000F465PW

## **Description**:

Versatile and comfortable protection against all weather conditions. The detachable fur lining and collar, in combination with the zip-out sleeves, prove this is a superbly adaptable garment. Numerous zipped outer and interior pockets afford excellent personal security.

#### Features:

- Extremely water resistant fabric finish, water beads away from fabric surface
- Zip out sleeves for multi use
- Detachable lining for added versatility in all weather conditions
- Knitted cuffs and hem
- Storm flap front to protect against the elements
- Abrasion resistant oxford polyester
- Waterproof with taped seams preventing water penetration
  8 pockets for ample storage including phone and sleeve pockets
- Concealed detachable hood
- This product is highly versatile and can be worn in a number of different ways
- Quilt lined for thermal insulation
- Two-way zip for quick and easy access
- Zip out textured pile collar
- D-ring for keys or ID cards
- Chin guard for added comfort and stability