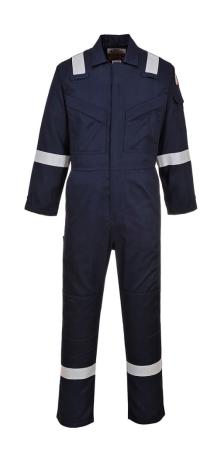

# **ANTI-STATIC FLAME RESISTANT COVERALL 210G - FR21**

REF: 3010300000FR21PW

### **Description**:

This coverall is perfect for the extra warm weather demands of the offshore industry. Constructed with a lighter weight highly innovative flame-resistant twill fabric.

### Features:

- CE-CAT III
- Lightweight for enhanced wearing comfort
- Protection against radiant, convective and contact heat
- Durable, strong and long lasting brass zip
- Action back for extra freedom of movement
- Hook and loop cuffs for a secure fit
- 10 pockets for ample storage
- Two tier knee pad pockets allowing two positioning options
- Two-way zip for quick and easy access
- Radio loops for easy clipping of a radio
- Sew on flame resistant industrial wash tape
  40+ UPF rated fabric to block 98% of UV rays

Composition and density: Shell Fabric: Bizflame Plus: 99% Cotton / 1% Carbon Fibre - 210 g.