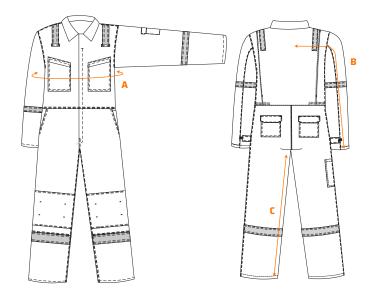

# Size chart:

| Sizes (cm)    |   | XS  | S   | м   | L   | XL  | XXL | 3XL | 4XL | 5XL |
|---------------|---|-----|-----|-----|-----|-----|-----|-----|-----|-----|
| Chest         | Α | 102 | 110 | 118 | 126 | 138 | 146 | 154 | 162 | 174 |
| Sleeve length | В | 82  | 83  | 84  | 85  | 86  | 87  | 88  | 89  | 90  |
| Leg length    | C | 80  | 80  | 80  | 80  | 80  | 80  | 80  | 80  | 80  |