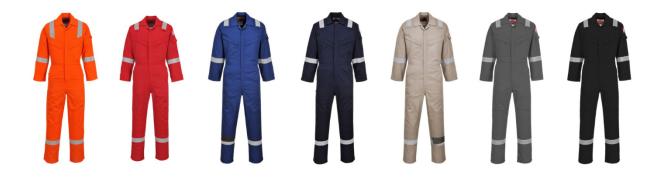

## Available colors and sizes:

Orange: XS - 5XL
 Royal Blue: XS - 3XL
 Khaki: XS - 3XL
 Black: S - XXL

Red: XS - 4XL
 Navy: XS - 5XL
 Grey: S - 3XL

**C E**N 1149-5 EN ISO 11611 Class 2 (A1+A2) EN ISO 11612 (A1+A2, B1, C1, E2, F1)