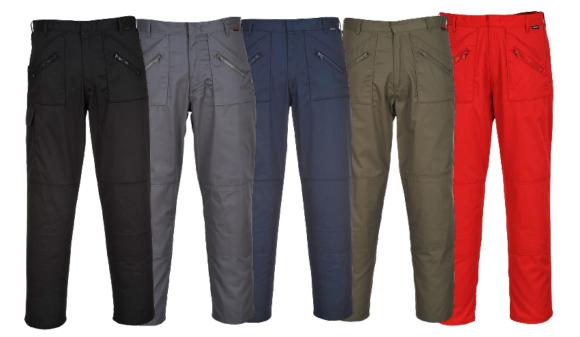

Composition: Shell Fabric: Kingsmill: 65% Polyester, 35% Cotton 245g

Available colors and sizes: ■ Black: 26 - 56

Navy Blue: 26 - 56

Olive Green: 30

#### Red: 32

#### www.psprotseg.com

Partners Stealth, Lda | Rua da Charca 154, 4520-156 St<sup>a</sup> Maria da Feira, Portugal | +351 256 036 177 (Call to national landline) | geral@psprotseg.com

🗖 Grey: 28 - 46