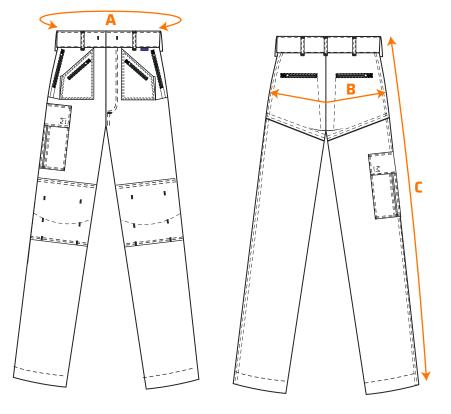

#### Size chart:

| Sizes (cm) |   | 26    | 28  | 30    | 32  | 33    | 34    | 36  | 38    | 40  | 42    | 44    | 46    | 48    | 50    | 52    | 54    | 56    | 58    |
|------------|---|-------|-----|-------|-----|-------|-------|-----|-------|-----|-------|-------|-------|-------|-------|-------|-------|-------|-------|
| Waist      | Α | 69    | 74  | 79    | 84  | 86.5  | 89    | 94  | 99    | 104 | 109.5 | 114.5 | 119.5 | 124.5 | 129.5 | 134.5 | 139.5 | 144.5 | 149.5 |
| Seat       | в | 96    | 100 | 104   | 108 | 110   | 112   | 116 | 120   | 124 | 130   | 134   | 138   | 144   | 148   | 152   | 156   | 160   | 164   |
| Length     | С | 105.5 | 106 | 106.5 | 107 | 107.3 | 107.5 | 108 | 108.5 | 109 | 109.5 | 110   | 110.5 | 111   | 111.5 | 112   | 112.5 | 113   | 113.5 |