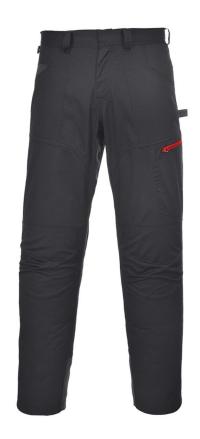

#### Description:

The TX61 trouser is tough and durable with a relaxed fit. Subtle articulation allows for increased freedom of movement and the elasticated waistband ensures comfort and a universal fit.

- Hard wearing durable twill fabric with excellent dye retention
- Reflective piping for increased visibility
- 9 pockets for ample storage, Double rule pocket, Phone pocket, Two back patch pockets
- Hammer loop for secure storage of work tools
- Bartacked at all stress points
- Knee pad pockets to facilitate knee pads
  Half elasticated waist for a secure and comfortable fit
- D-ring for keys or ID cards
- 40+ UPF rated fabric to block 98% of UV rays

Composition and density: Shell Fabric: Kingsmill: 65% Polyester, 35% Cotton 245g

Available colors and sizes: ■ Black: S - 3XL