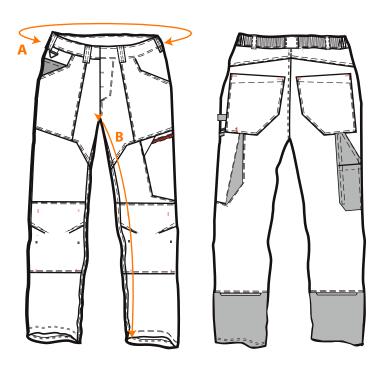

### Size chart:

| Sizes (cm)      |   | XS | S  | М  | L  | XL | XXL | 3XL | 4XL |
|-----------------|---|----|----|----|----|----|-----|-----|-----|
| Waist (relaxed) | Α | 64 | 72 | 80 | 88 | 96 | 104 | 112 | 120 |
| Inside leg      | В | 79 | 79 | 79 | 79 | 79 | 79  | 79  | 79  |