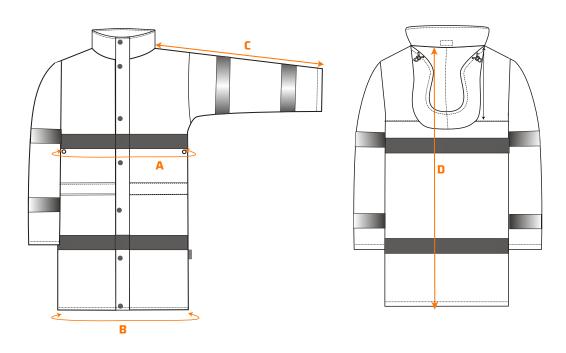

## Size chart:

| Sizes (cm)    |   | XS  | 5   | М   | L   | XL  | XXL | 3XL | 4XL | 5XL |
|---------------|---|-----|-----|-----|-----|-----|-----|-----|-----|-----|
| Chest         | Α | 102 | 110 | 118 | 126 | 134 | 142 | 150 | 158 | 166 |
| Hem           | В | 102 | 110 | 118 | 126 | 134 | 142 | 150 | 158 | 166 |
| Sleeve Length | С | 80  | 81  | 82  | 83  | 84  | 85  | 86  | 87  | 88  |
| Length        | D | 100 | 100 | 100 | 100 | 100 | 100 | 100 | 100 | 100 |