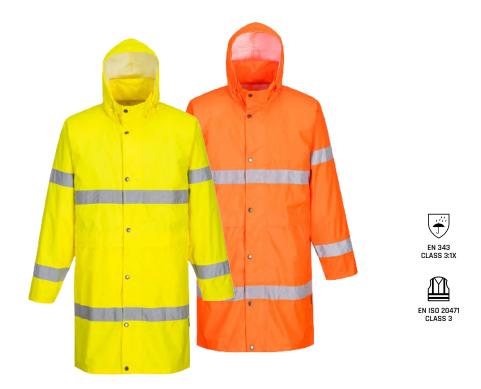

# HIGH VISIBILITY WATERPROOF COAT EN ISO 20471 CLASS 3 - H442

REF: 30104000000H442PW

## Description:

Designed to offer full protection against the elements with a 100cm length, this coat is guaranteed to keep you visible, safe and dry. Practical features include a stud and zip storm flap, pack-away hood, large front pockets for ample storage and a vented back yoke and eyelets for increased breathability.

#### Features:

- Waterproof with taped seams preventing water penetration
- Extremely water resistant fabric finish, water beads away from fabric surface
- Extra protection against the cold with an extended 100cm back
- Drawcord hood and hem for a secure and comfortable fit
- Elasticated cuffs for a secure fit
- Vented back yoke and eyelets for added breathability and comfort
- Storm flap front to protect against the elements
- Reflective tape for increased visibility
- REACH compliant PVC coating
- 2 large front pockets for secure storage
- 40+ UPF rated fabric to block 98% of UV rays

Composition and density: Shell Fabric: 190T: 100% Polyester, Plain Weave, PVC coated - 200 g. | Yoke: 100% Polyester Mesh - 60 g.

**Available colors and sizes:** Yellow: S - 4XL Orange: S - 4XL

EN ISO 20471:2013 - Class 3 EN 343:2019 - Class 3:1X (WP 5,000mm)