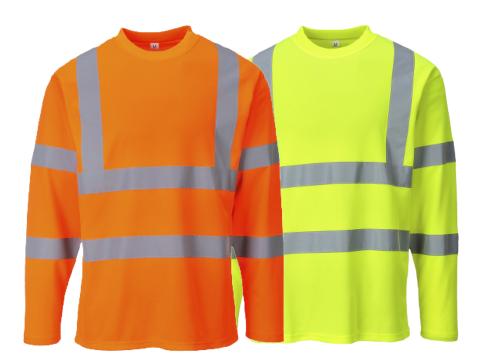

# **HIGH VISIBILITY LONG SLEEVED T-SHIRT - S278**

REF: 3010400000S278PW

#### Description:

Our innovative Cotton Comfort fabric is used for this long sleeved T-Shirt. Practical and comfortable with the added benefit of full arm protection.

Composition and density: Shell Fabric: 55% Cotton, 45% Polyester, Knit 175g.

Available colors and sizes: Vellow: S - 3XL

📕 Orange: S - 3XL