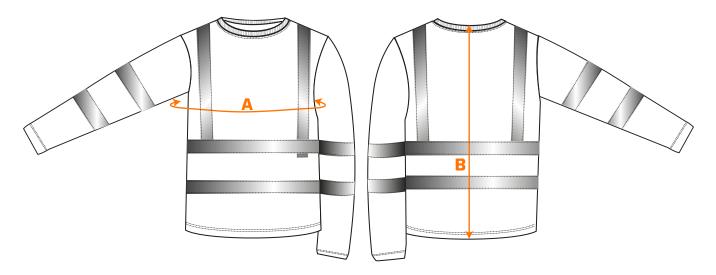

#### Size chart:

| Sizes (cm) |   | XS | S   | М   | L   | XL  | XXL | 3XL | 4XL | 5XL |
|------------|---|----|-----|-----|-----|-----|-----|-----|-----|-----|
| Chest      | А | 92 | 100 | 108 | 116 | 128 | 136 | 144 | 152 | 164 |
| Length     | в | 73 | 74  | 76  | 76  | 77  | 78  | 78  | 78  | 80  |