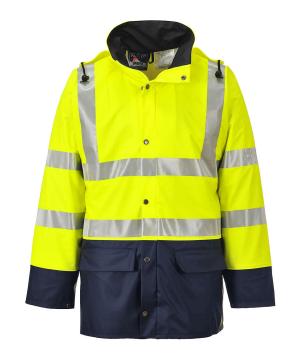

# **SEALTEX ULTRA TWO TONE JACKET - S496**

REF: 30104000000S496PW

#### Description:

Be seen and be comfortable in this excellent quality parka. The unique lightweight material offers an unrivalled mixture of breathability, waterproof and windproof protection. The attached hood and studded storm flap are great features in bad weather.

#### Features:

- CE certified
- 2 pockets for secure storage
- Pack away hood for added functionality
- Stud adjustable cuffs for a secure fit
- Heat applied reflective tape for added visibility
- Contrast panels for protection against dirt
- Storm flap front to protect against the elements
- Made of durable breathable, windproof and water resistant fabric
- Two-way zip for quick and easy access
- 40+ UPF rated fabric to block 98% of UV rays
- Waterproof with welded seams to prevent water penetration
- Breathable and windproof fabric with mechanical stretch properties
- Extremely water resistant fabric finish, water beads away from fabric surface

Composition and density: Shell Fabric: Sealtex Ultra: 100% Polyester, Tricot Knit, PU Coated - 185 g.

**Available colors and sizes:** ✓ Yellow/Navy: S - XXL