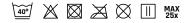

netration
- Breathable and windproof fabric with mechanical stretch properties
- Extremely water resistant fabric finish, water beads away from fabric surface

Composition and density: Shell Fabric: Sealtex Ultra: 100% Polyester, Tricot Knit, PU Coated - 185 g.

**Available colors and sizes:** ✓ Yellow/Navy: S - XXL



## **SEALTEX ULTRA TWO TONE JACKET - S496**

REF: 30104000000S496PW

### Size chart:

| Sizes (cm)    | S       | М         | L         | XL        | XXL       |
|---------------|---------|-----------|-----------|-----------|-----------|
| Neck contour  | -       | 37 - 38   | 39 - 41   | 42        | 43 - 44   |
| Chest contour | 92 -96  | 100 - 104 | 108 - 112 | 116 - 124 | 128 - 132 |
| Waist contour | 76 - 80 | 84 - 88   | 92 - 96   | 100 - 104 | 108 - 112 |

Wash care: