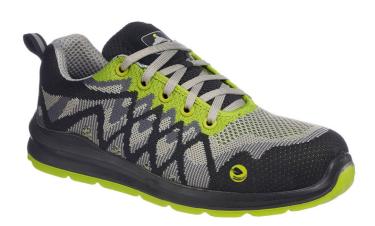

## COMPOSITELITE ECO SAFETY TRAINER S1P - FC08

REF: 30107000000FC08PW

## Description:

This eco-friendly safety trainer offers a recycled knitted upper, made from recycled PET bottles. Designed for maximum safety, comfort and performance, the lightweight stylish construction features a super comfort gel footbed and is presented in a recyclable green-thinking packaging.

## Features:

- PET plastic recycled knitted upper
- Gel cushioned footbed
- Padded collar for added comfort
- Back pull-tab for ease of getting onto the foot
- 3D breathable mesh lining
- Padded tongue
- Anti-static footwear
- Energy Absorbing Seat Region
- Fuel and oil resistant outsole
- 100% non-metallic
- SRC Slip resistant outsole to prevent slips and trips on ceramic and steel surfaces
- Dual density sole unit
- UKCA marked and CE certified

## Composition:

Upper: Technical Textiles Toecap: Composite Midsole: Composite (puncture resistant)

Sole: PU/PU

Available colors and sizes: **▼** Black: 36 - 48