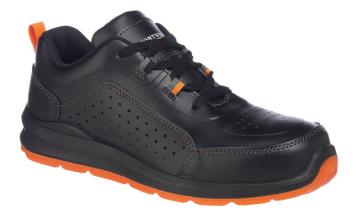

# COMPOSITELITE PERFORATED SAFETY TRAINER S1P - FC09

REF: 3010700000FC09PW

#### Description:

With sleek and sophisticated styling, the Portwest Compositelite Perforated Safety Trainer includes specially positioned perforated paneling for added air-circulation and breathability. The smooth split leather upper is ideal for dusty environments and is easy to wipe clean. The lightweight metal free construction makes this style perfect a number of industries.

#### Features:

- Perforated upper aiding air circulation in hot environments
- Extra set of contrast laces included
- 100% non-metallic
- Padded collar for added comfort
- Back pull-tab for ease of getting onto the foot
- Anti-static footwear
- Energy Absorbing Seat Region
- Fuel and oil resistant outsole
- Dual density sole unit
- SRC Slip resistant outsole to prevent slips and trips on ceramic and steel surfaces
- UKCA marked and CE certified

#### Composition:

Upper: Smooth Action Leather Toecap: Composite Midsole: Composite (puncture resistant) Sole: PU/PU

Available colors and sizes: 🖊 Black/Orange: 36 - 48

**( E** EN ISO 20345 S1P