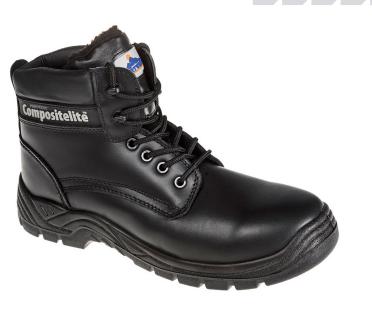

# **COMPOSITE LEATHER BOOT WITH WOOL LINING** S3 CI - FC12

REF: 3010700000FC12PW

#### Description:

For those working in sub zero environments. Maximum protection against the cold with composite components to aid heat insulation.

#### Features:

- Fur lined for added warmth and comfort
- Back pull-tab for ease of getting onto the foot
- Lightweight composite PU cushioned midsole
- Cold insulation
- Anti-static footwear
- Energy Absorbing Seat Region
- Water resistant upper to prevent water penetration
  SRC Slip resistant outsole to prevent slips and trips on ceramic and steel surfaces
- Fuel and oil resistant outsole
- Dual density sole unit
- 100% non-metallic
- Full grain leather for long lasting protection
- CE certified and UKCA marked

#### Composition:

Upper: Full-Grain Leather Toecap: Composite Midsole: Composite / PU Lining: Fur Sole: PU/TPU

Available colors and sizes: ■ Black: 38 - 48

🛌 🍝 🕫 🎋 💘 🛣