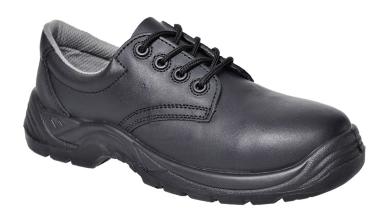

## BLACK LEATHER COMPOSITELITE SAFETY SHOE S1P - FC14

REF: 30107000000FC14PW

## Description:

Offers excellent protection to the wearer, in a variety of work environments. Lightweight 100% non metallic construction with protective toecap and midsole. Antistatic, oil and slip resistant outsole.

## Features:

- CE and UKCA certified
- Padded collar for added comfort
- Composite toecap for added protection
- Pierce resistant composite midsole
- Full grain leather
- Energy Absorbing Seat Region
- Water resistant upper to prevent water penetration
- Anti-static footwear
- SRC Slip resistant outsole to prevent slips and trips on ceramic and steel surfaces
- Dual density sole unit
- Fuel and oil resistant outsole
- 100% non-metallic

## Composition:

Upper: Split Leather Midsole: Composite Toecap: Composite Outsole: PU/PU

Available colors and sizes: ■ Black: 36 - 48