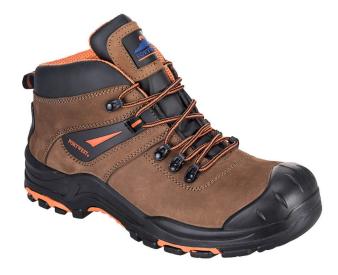

# COMPOSITELITE MONTANA HIKER BOOT S3 HRO FC17

REF: 3010700000FC17PW

#### Description:

Leading the way in lightweight safety hiker boots. Full grain water resistant nubuck leather. S3 safety hiker boot with protective scuff cap, fibreglass toecap, anti-penetration composite midsole and 300°C HRO.

### Features:

- Engineered ankle support
- Back pull-tab for ease of getting onto the foot
- Premium leather upper
- Bellow tongue construction for better resistance to water penetration
- Protective scuff cap
- Heat resistant outsole 300°C
- CE certified and UKCA marked
- Pierce resistant composite midsole
- Anti-static footwear
- Energy Absorbing Seat Region
- Water resistant upper to prevent water penetration
- SRC Slip resistant outsole to prevent slips and trips on ceramic and steel surfaces
- Fuel and oil resistant outsole
- Dual density sole unit

# Composition:

Upper: Full-Grain Nubuck Leather Toecap: Composite Midsole: Composite pierce resistant Sole: PU/Rubber

Available colors and sizes: Brown: 39 - 48