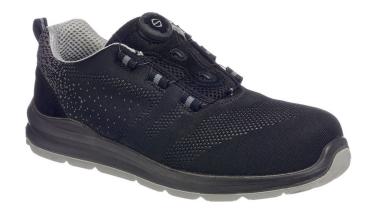

# COMPOSITELITE WIRE LACE SAFETY TRAINER KNIT S1P - FT08

REF: 30107000000FT08PW

# Description:

A modern take on safety footwear, this safety trainer offers excellent protection with an added innovation. The innovative wire-lace system allows faster lacing and quick release, while adding a more supportive, even fit to accommodate a variety of foot shapes. The lightweight breathable knitted upper is ideal for dry and warm conditions.

### **Features**

- Quick release wire lace system fastening, engineered to give an overall secure fit
- Contemporary knitted upper, specially developed to increase comfort and lightweight properties
- Back pull-tab for ease of getting onto the foot
- Dual density outsole
- Pierce resistant composite midsole
- Anti-static footwear
- Fuel and oil resistant outsole
- Energy Absorbing Seat Region
- SRC Slip resistant outsole to prevent slips and trips on ceramic and steel surfaces
- Dual density sole unit
- CE certified and UKCA marked

## Composition:

Upper: Mesh Toecap: Composite Insole: Composite Sole: PU/PU

# Available colors and sizes:

■ Black/Grey: 36 - 48

**∠** Black/Red: 36 - 48