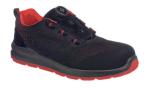

# COMPOSITELITE WIRE LACE SAFETY TRAINER KNIT S1P - FT08

REF: 30107000000FT08PW







# Description:

A modern take on safety footwear, this safety trainer offers excellent protection with an added innovation. The innovative wire-lace system allows faster lacing and quick release, while adding a more supportive, even fit to accommodate a variety of foot shapes. The lightweight breathable knitted upper is ideal for dry and warm conditions.

### **Features**

- Quick release wire lace system fastening, engineered to give an overall secure fit
- Contemporary knitted upper, specially developed to increase comfort and lightweight properties
- Back pull-tab for ease of getting onto the foot
- Dual density outsole
- Pierce resistant composite midsole
- Anti-static footwear
- Fuel and oil resistant outsole
- Energy Absorbing Seat Region
- SRC Slip resistant outsole to prevent s